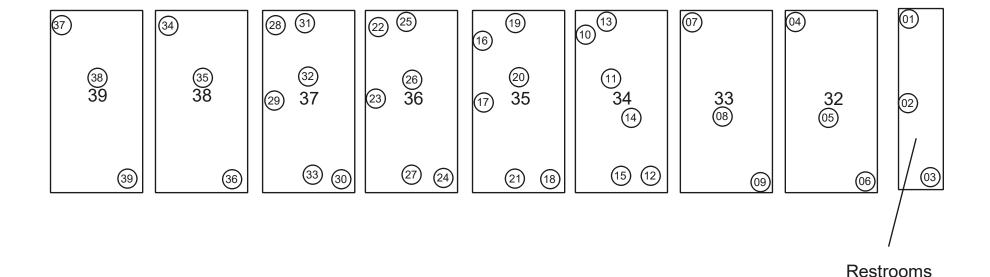

#### **APPENDICES**

APPENDIX A - LABORATORY ANALYSIS REPORT

APPENDIX B - SAMPLE/ACM LOCATIONS DRAWING

APPENDIX C - STAFF CERTIFICATION

Building L (Portables 32 through 39 and Restroom)

Roofing Project 4201 Ivar Avenue

Rosemead, California 91770

Site Use: School Property

Contact Person: Ms. Maria Rios

Assistant Superintendent of Administrative Services

#### IV. FINDINGS

EE conducted a limited asbestos inspection of Building L (Portables 32 through 39 and Restroom) at Muscatel Middle School located at 4201 Ivar Avenue, Rosemead, California.

Thirteen (13) homogeneous material groups were identified during the visual property inspection. Thirty-nine (39) samples of suspect asbestos-containing materials were collected and delivered to AmeriSci of Carson, for analysis. The homogeneous area and sampling results are listed on the table in Section III.