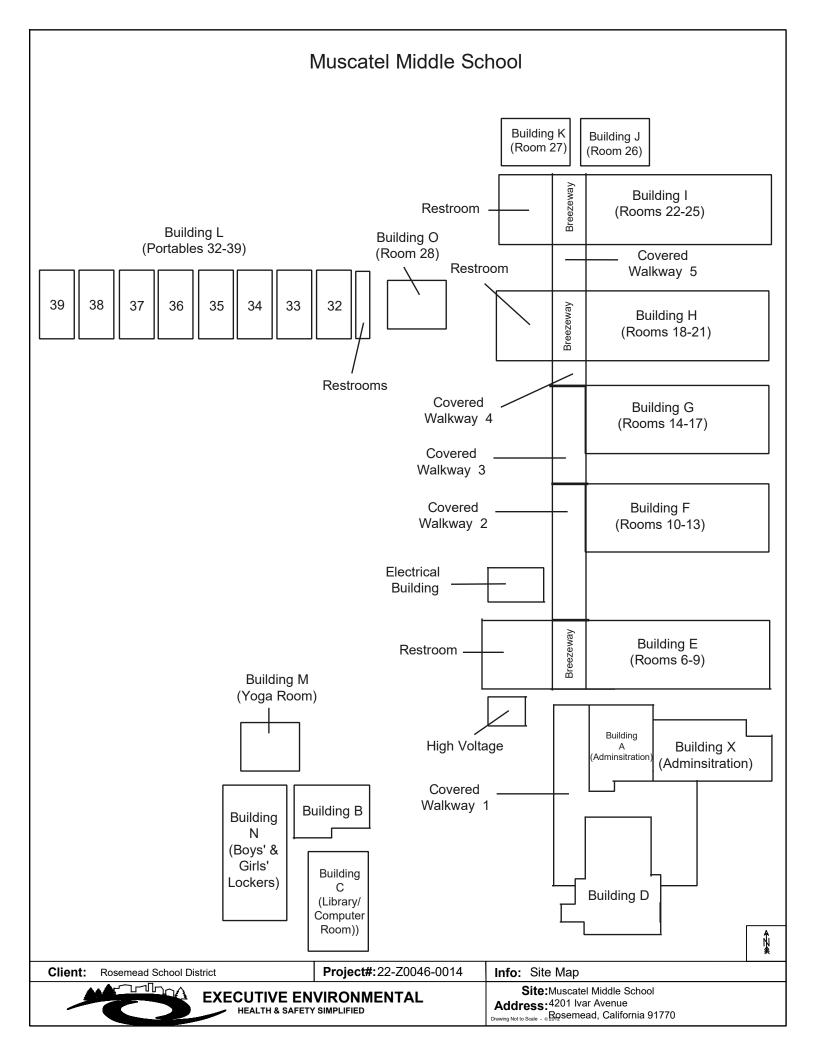

#### **APPENDICES**

APPENDIX A - LABORATORY ANALYSIS REPORT

APPENDIX B - SAMPLE/ACM LOCATIONS DRAWING

APPENDIX C - STAFF CERTIFICATION

#### IV. FINDINGS

EE conducted a limited asbestos inspection of Building L (Portables 32 through 39 and Restroom) at Muscatel Middle School located at 4201 Ivar Avenue, Rosemead, California.

Thirteen (13) homogeneous material groups were identified during the visual property inspection. Thirty-nine (39) samples of suspect asbestos-containing materials were collected and delivered to AmeriSci of Carson, for analysis. The homogeneous area and sampling results are listed on the table in Section III.